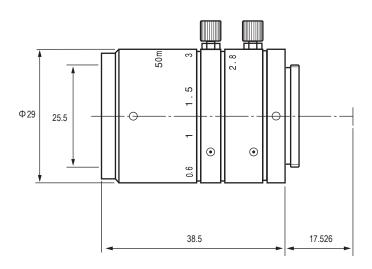

## SPECIFICATIONS

| MODEL NUMBER     |            | TC5028-3MP G | FILTER SIZE           | M25.5X0.5           |
|------------------|------------|--------------|-----------------------|---------------------|
| IMAGE FORMAT     |            | 2/3inch      | DIMENSIONS            | φ <b>29</b> x38.5mm |
| FOCAL LENGTH     |            | 50mm         | WEIGHT                | 55g                 |
| MAXIMUM APERTURE |            | F1:2.8       | OPERATING TEMPERATURE | -10°C -+50°C        |
| APERTURE RANGE   |            | F2.8-22      | MOUNT                 | C-mount             |
| M.O.D.           |            | 0.5 m        | FLANGE BACK           | 17.526mm            |
| ANGLE OF VIEW    | HORIZONTAL | 10.0°        | BACK FOCUS            | 21.2mm              |
| (at 2/3inch)     | VERTICAL   | 7.5 °        |                       |                     |

## DIMENSIONS

UNIT: mm